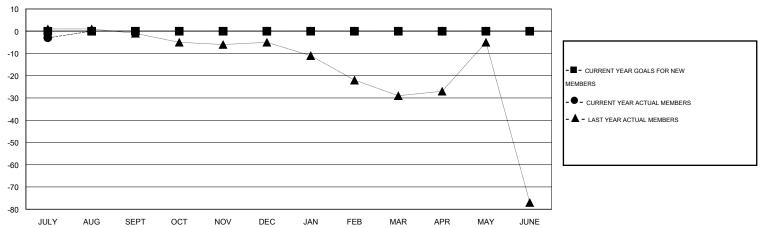

#### GOALS AND ACTUAL MEMBERS CUMULATIVE

| DROPPED CLUBS: 2  DROPPED MEMBERS |             | 0 CLUBS OF 69 ADDED 1 OR MORE<br>NEW MEMBERS | GENDER DISTRIBUTION  MALE 1,403 (86.71%)  FEMALE 215 (13.29%) |  |   |
|-----------------------------------|-------------|----------------------------------------------|---------------------------------------------------------------|--|---|
| DECEASED CLUB CANCELLED OTHER     | 1<br>0<br>2 | ASSESSMENT DATA                              | FAMILY UNIT MEMBERS HEAD OF HOUSEHOLD                         |  | 2 |
| TOTAL                             | 3           |                                              | NON-HEAD OF HOUSEHOLD                                         |  |   |